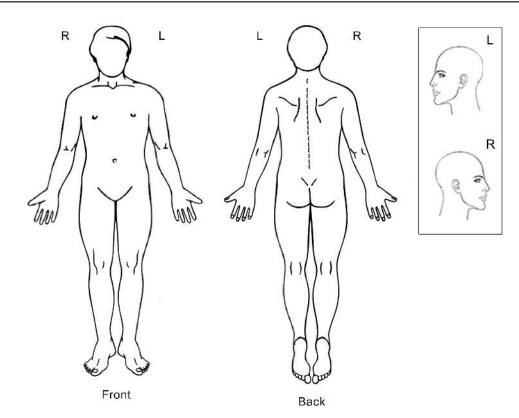

## **Patient Symptoms/Complaint**

| Name:                                                          | Date:                                                   |
|----------------------------------------------------------------|---------------------------------------------------------|
| INSTRUCTIONS:                                                  |                                                         |
| <b>1)</b> Please tell us the reason for your appointment:      |                                                         |
| <b>2)</b> When did this complaint begin?                       |                                                         |
| 3) Have you had a similar complaint before? 🛭 NO 🗀             | ] YES <u>If Yes</u> , how long ago?                     |
| <b>4)</b> Have you received any tests or treatment for this co | omplaint? □ NO □ YES <u>If Yes</u> , when?              |
| 5) Any recent accidents, injuries or surgeries? ☐ NO           | ☐ YES If Yes, Date:                                     |
| 6) Please draw a face on the diagram of the person be          | elow.                                                   |
| 7) Please indicate how severe your pain or discomfort          | is today by circling the most appropriate number below: |
| No Pain - 0 1 2 3 4 5 6                                        | 7 8 9 10 - Worst Pain Possible                          |

8) Please use the symbols below to indicate what you are experiencing on the diagram of the person below:

| Numbness | ==== | Pins/Needles | ~~~~                       | Burning     | 0000 |
|----------|------|--------------|----------------------------|-------------|------|
| Sharp    | XXXX | Dull/Achy    | $\Delta\Delta\Delta\Delta$ | Stiff/Tight | 2222 |